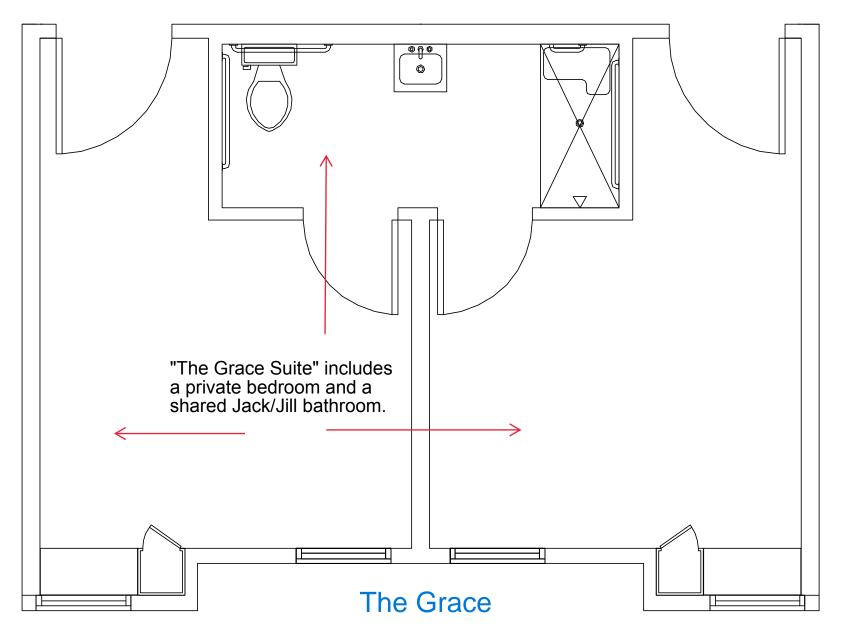

The Grace Suite offers a spacious two-bedroom layout with a private bathroom, designed to provide both comfort and flexibility. Each bedroom is equipped with a sleek, wall-mounted 55" TV for your entertainment. Thoughtfully crafted, the

bedrooms feature custom built-in cabinetry, providing generous storage with drawers and closet space for your belongings.

The large, accessible bathroom includes grab bars and a zero-entry shower, ensuring comfort and ease of use. This suite is perfect for a couple, with one bedroom serving as a sleeping area and the other as a sitting room. Alternatively, it can remain as two separate bedrooms, tailored to your preferences.